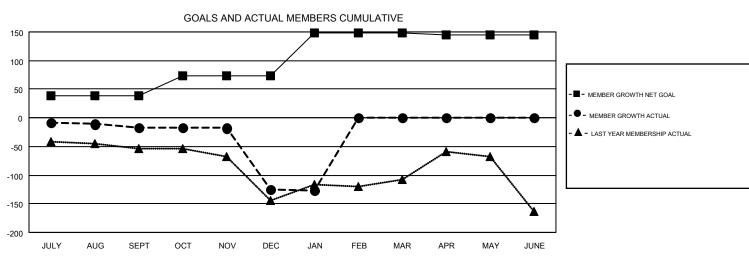

## GMT MONTHLY MEMBERSHIP PROGRESS REPORT

Results as of: 1/31/2019

**LOCATION: NEW JERSEY** 

Multiple District 16

MAHESH CHITNIS GMT CA 1

|               | Club          | os .        |               | Members  RESULTS FOR 2018-2019 |                           |                         |                                              |  |
|---------------|---------------|-------------|---------------|--------------------------------|---------------------------|-------------------------|----------------------------------------------|--|
|               | RESULTS FOR   | R 2018-2019 |               |                                |                           |                         |                                              |  |
| QUARTER       | NEW CLUB GOAL | NEW CLUBS   | DROPPED CLUBS | QUARTER                        | MEMBER GROWTH NET<br>GOAL | MEMBER GROWTH<br>ACTUAL | DROPPED MEMBERS ACTUAL (including transfers) |  |
| JULY/AUG/SEPT | 2             | 0           | 1             | JULY/AUG/SEPT                  | 39                        | 115                     | 95                                           |  |
| OCT/NOV/DEC   | 1             | 0           | 2             | OCT/NOV/DEC                    | 34                        | 86                      | 183                                          |  |
| JAN/FEB/MAR   | 3             | 0           | 2             | JAN/FEB/MAR                    | 76                        | 65                      | 44                                           |  |
| APR/MAY/JUNE  | 1             | 0           | 0             | APR/MAY/JUNE                   | -4                        | 0                       | 0                                            |  |