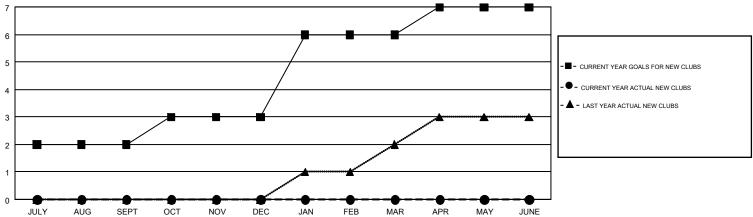

## GMT MONTHLY MEMBERSHIP PROGRESS REPORT

Results as of: 1/31/2019

**LOCATION: NEW JERSEY** 

Multiple District 16

MAHESH CHITNIS GMT CA 1

|               | Club          | os .        |               | Members  RESULTS FOR 2018-2019 |                           |                         |                                              |  |
|---------------|---------------|-------------|---------------|--------------------------------|---------------------------|-------------------------|----------------------------------------------|--|
|               | RESULTS FOR   | R 2018-2019 |               |                                |                           |                         |                                              |  |
| QUARTER       | NEW CLUB GOAL | NEW CLUBS   | DROPPED CLUBS | QUARTER                        | MEMBER GROWTH NET<br>GOAL | MEMBER GROWTH<br>ACTUAL | DROPPED MEMBERS ACTUAL (including transfers) |  |
| JULY/AUG/SEPT | 2             | 0           | 1             | JULY/AUG/SEPT                  | 39                        | 115                     | 95                                           |  |
| OCT/NOV/DEC   | 1             | 0           | 2             | OCT/NOV/DEC                    | 34                        | 86                      | 183                                          |  |
| JAN/FEB/MAR   | 3             | 0           | 2             | JAN/FEB/MAR                    | 76                        | 65                      | 44                                           |  |
| APR/MAY/JUNE  | 1             | 0           | 0             | APR/MAY/JUNE                   | -4                        | 0                       | 0                                            |  |